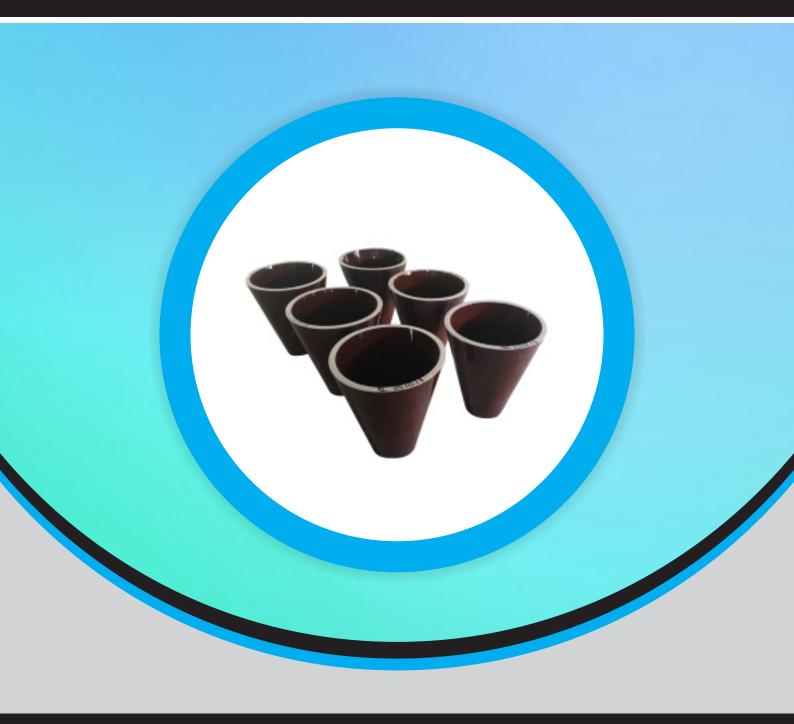

# **Our Products**

11 kv HG Fuse Solid core Insulators

**Bus-Duct Insulators** 

**Wall Through Bushing** 

**Link Pin Insulators.** 

**Shaft Insulators** 

**Wall Through Bushing** 

Conical Support Insulator