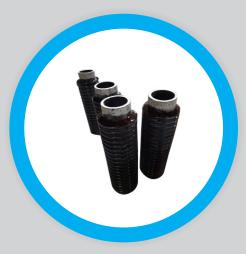

# **Our Products**

11 kv HG Fuse Solid core Insulators

**Bus-Duct Insulators** 

**Wall Through Bushing** 

**Link Pin Insulators.** 

**Shaft Insulators** 

**Wall Through Bushing** 

Conical Support Insulator